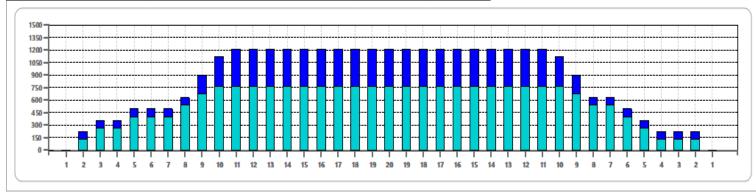

Cleaner Ratio Main Mix Cleaner Ratio Back End Mix Cleaner Ratio Back End Distance Buffer RPM: 4 = 700 | 3 = 500 | 2 = 200 | 1 = 100

NA NA NA Forward Reverse Combined

|                  |                |                | <u> </u>        |                 |                |                |
|------------------|----------------|----------------|-----------------|-----------------|----------------|----------------|
|                  |                |                |                 |                 |                |                |
|                  |                |                |                 |                 |                |                |
|                  |                |                |                 |                 |                |                |
|                  |                |                |                 |                 |                |                |
| Item             | 3L-7L:18L-18R  | 8L-12L:18L-18R | 13L-17L:18L-18R | 18L-18R:17R-13R | 18L-18R:12R-8R | 18L-18R:7R-3R  |
| Description      | Outside:Middle | Middle:Middle  | Inside:Middle   | Mlddle: Inside  | Middle:Middle  | Middle:Outside |
| Track Zone Ratio | 2.76           | 1.19           | 1               | 1               | 1.19           | 3.14           |