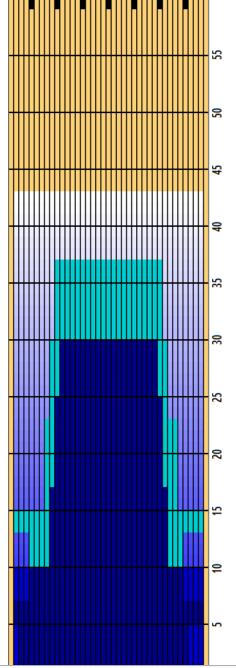

## 2024 Hiroshima Open

Oil Pattern Distance **Forward Oil Total Tank Configuration** 

43 22.005 mL N/A **Reverse Brush Drop Reverse Oil Total Tank A Conditioner** 

35 10.98 mL **PRODIGY**  Oil Per Board **Volume Oil Total Tank B Conditioner** 

45 ul 32.985 mL **KEGEL** 

|   | START | STOP | LOADS | SPEED | TANK | CROSSED | START | END  | FEET | T.OIL |
|---|-------|------|-------|-------|------|---------|-------|------|------|-------|
| 1 | 2L    | 2R   | 1     | 14    | Α    | 37      | 0.0   | 0.0  | 0.0  | 1665  |
| 2 | 3L    | 5R   | 3     | 14    | Α    | 99      | 0.0   | 5.9  | 5.9  | 4455  |
| 3 | 2L    | 2R   | 1     | 14    | Α    | 37      | 5.9   | 7.8  | 1.9  | 1665  |
| 4 | 5L    | 6R   | 3     | 14    | Α    | 90      | 7.8   | 13.7 | 5.9  | 4050  |
| 5 | 2L    | 2R   | 1     | 14    | Α    | 37      | 13.7  | 15.6 | 1.9  | 1665  |
| 6 | 8L    | 7R   | 3     | 18    | Α    | 78      | 15.6  | 23.2 | 7.6  | 3510  |
| 7 | 9L    | 9R   | 3     | 18    | Α    | 69      | 23.2  | 30.8 | 7.6  | 3105  |
| 8 | 10L   | 10R  | 2     | 22    | Α    | 42      | 30.8  | 37.0 | 6.2  | 1890  |
| 9 | 2L    | 2R   | 0     | 22    | Α    | 0       | 37.0  | 43.0 | 6.0  | 0     |
|   |       |      |       |       |      |         |       |      |      |       |

|   | START | STOP | LOADS | SPEED | TANK | CROSSED | START | END  | FEET  | T.OIL |
|---|-------|------|-------|-------|------|---------|-------|------|-------|-------|
| 1 | 2L    | 2R   | 0     | 26    | Α    | 0       | 43.0  | 30.0 | -13.0 | 0     |
| 2 | 11L   | 11R  | 2     | 18    | Α    | 38      | 30.0  | 24.9 | -5.1  | 1710  |
| 3 | 10L   | 10R  | 3     | 18    | Α    | 63      | 24.9  | 17.3 | -7.6  | 2835  |
| 4 | 9L    | 9R   | 3     | 18    | Α    | 69      | 17.3  | 9.7  | -7.6  | 3105  |
| 5 | 2L    | 2R   | 2     | 14    | Α    | 74      | 9.7   | 5.8  | -3.9  | 3330  |
| 6 | 2L    | 2R   | 0     | 14    | Α    | 0       | 5.8   | 0.0  | -5.8  | 0     |
|   |       |      |       |       |      |         |       |      |       |       |
|   |       |      |       |       |      |         |       |      |       |       |
|   |       |      |       |       |      |         |       |      |       |       |

Cleaner Ratio Main Mix Cleaner Ratio Back End Mix Cleaner Ratio Back End Distance Buffer RPM: 4 = 700 | 3 = 500 | 2 = 200 | 1 = 100

NA NA NA Forward Reverse Combined

|                  |                |                | <u> </u>        |                 |                |                |
|------------------|----------------|----------------|-----------------|-----------------|----------------|----------------|
|                  |                |                |                 |                 |                |                |
|                  |                |                |                 |                 |                |                |
|                  |                |                |                 |                 |                |                |
|                  |                |                |                 |                 |                |                |
| Item             | 3L-7L:18L-18R  | 8L-12L:18L-18R | 13L-17L:18L-18R | 18L-18R:17R-13R | 18L-18R:12R-8R | 18L-18R:7R-3R  |
| Description      | Outside:Middle | Middle:Middle  | Inside:Middle   | Mlddle: Inside  | Middle:Middle  | Middle:Outside |
| Track Zone Ratio | 2.76           | 1.19           | 1               | 1               | 1.19           | 3.14           |